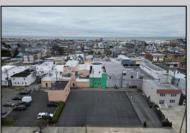

## **COMMENTS**

Double Lot!! 60ft x 90ft Mixed Use Lot Located in the Downtown Area of Ocean City! Zoned Drive-In Business, Which Opens Up a Ton of Opportunities! Combine Commercial AND Multiple Residential units! Can Even Build 2 Single Family Homes! Professional Offices, Retail, Health Care Facilities, Banks, Restaurants, Including Fast-Food, Warehousing & Storage, Churches, Car Washes. You Name It!