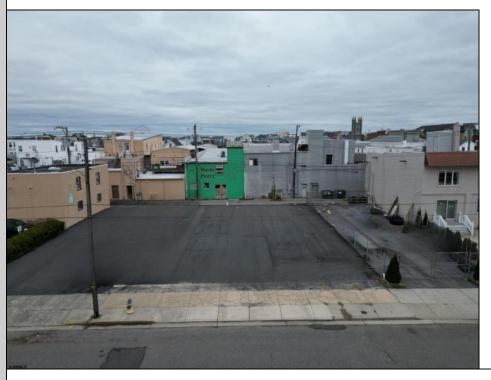

## **COMMENTS**

Double Lot!! 60ft x 90ft Mixed Use Lot Located in the Downtown Area of Ocean City! Zoned Drive-In Business, Which Opens Up a Ton of Opportunities! Combine Commercial AND Multiple Residential units! Can Even Build 2 Single Family Homes! Professional Offices, Retail, Health Care Facilities, Banks, Restaurants, Including Fast-Food, Warehousing & Storage, Churches, Car Washes. You Name It!