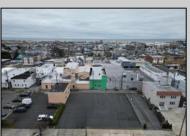

## **COMMENTS**

Double Lot!! 60ft x 90ft Mixed Use Lot Located in the Downtown Area of Ocean City! Zoned Drive-In Business, Which Opens Up a Ton of Opportunities! Combine Commercial AND Multiple Residential units! Can Even Build 2 Single Family Homes! Professional Offices, Retail, Health Care Facilities, Banks, Restaurants, Including Fast-Food, Warehousing & Storage, Churches, Car Washes. You Name It!