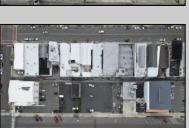

## **COMMENTS**

Double Lot!! 60ft x 90ft Mixed Use Lot Located in the Downtown Area of Ocean City! Zoned Drive-In Business, Which Opens Up a Ton of Opportunities! Combine Commercial AND Multiple Residential units! Can Even Build 2 Single Family Homes! Professional Offices, Retail, Health Care Facilities, Banks, Restaurants, Including Fast-Food, Warehousing & Storage, Churches, Car Washes. You Name It!