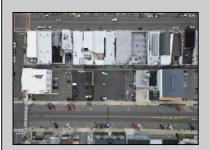

## **COMMENTS**

Double Lot!! 60ft x 90ft Mixed Use Lot Located in the Downtown Area of Ocean City! Zoned Drive-In Business, Which Opens Up a Ton of Opportunities! Combine Commercial AND Multiple Residential units! Can Even Build 2 Single Family Homes! Professional Offices, Retail, Health Care Facilities, Banks, Restaurants, Including Fast-Food, Warehousing & Storage, Churches, Car Washes. You Name It!