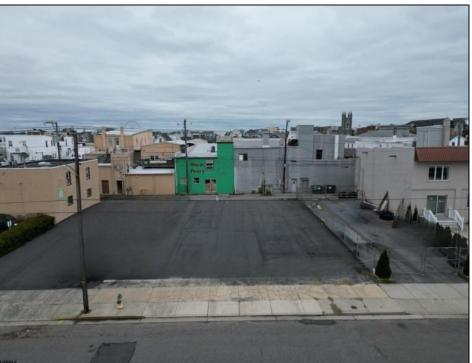

## **COMMENTS**

Double Lot!! 60ft x 90ft Mixed Use Lot Located in the Downtown Area of Ocean City! Zoned Drive-In Business, Which Opens Up a Ton of Opportunities! Combine Commercial AND Multiple Residential units! Can Even Build 2 Single Family Homes! Professional Offices, Retail, Health Care Facilities, Banks, Restaurants, Including Fast-Food, Warehousing & Storage, Churches, Car Washes. You Name It!