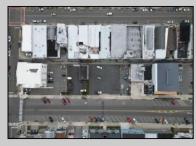

## COMMENTS

Double Lot!! 60ft x 90ft Mixed Use Lot Located in the Downtown Area of Ocean City! Zoned Drive-In Business, Which Opens Up a Ton of Opportunities! Combine Commercial AND Multiple Residential units! Can Even Build 2 Single Family Homes! Professional Offices, Retail, Health Care Facilities, Banks, Restaurants, Including Fast-Food, Warehousing & Storage, Churches, Car Washes. You Name It!