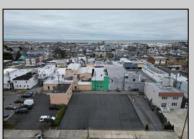

## **COMMENTS**

Double Lot!! 60ft x 90ft Mixed Use Lot Located in the Downtown Area of Ocean City! Zoned Drive-In Business, Which Opens Up a Ton of Opportunities! Combine Commercial AND Multiple Residential units! Can Even Build 2 Single Family Homes! Professional Offices, Retail, Health Care Facilities, Banks, Restaurants, Including Fast-Food, Warehousing & Storage, Churches, Car Washes. You Name It!