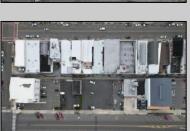

## **COMMENTS**

Double Lot!! 60ft x 90ft Mixed Use Lot Located in the Downtown Area of Ocean City! Zoned Drive-In Business, Which Opens Up a Ton of Opportunities! Combine Commercial AND Multiple Residential units! Can Even Build 2 Single Family Homes! Professional Offices, Retail, Health Care Facilities, Banks, Restaurants, Including Fast-Food, Warehousing & Storage, Churches, Car Washes. You Name It!