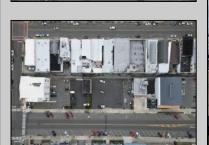

## **COMMENTS**

Double Lot!! 60ft x 90ft Mixed Use Lot Located in the Downtown Area of Ocean City! Zoned Drive-In Business, Which Opens Up a Ton of Opportunities! Combine Commercial AND Multiple Residential units! Can Even Build 2 Single Family Homes! Professional Offices, Retail, Health Care Facilities, Banks, Restaurants, Including Fast-Food, Warehousing & Storage, Churches, Car Washes. You Name It!