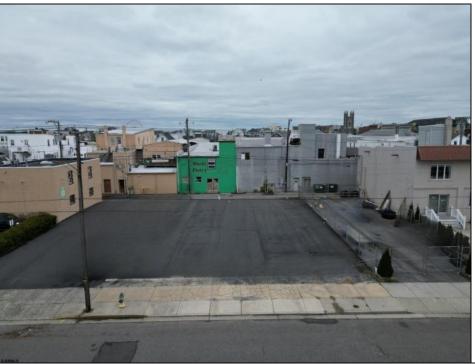

## **COMMENTS**

Double Lot!! 60ft x 90ft Mixed Use Lot Located in the Downtown Area of Ocean City! Zoned Drive-In Business, Which Opens Up a Ton of Opportunities! Combine Commercial AND Multiple Residential units! Can Even Build 2 Single Family Homes! Professional Offices, Retail, Health Care Facilities, Banks, Restaurants, Including Fast-Food, Warehousing & Storage, Churches, Car Washes. You Name It!