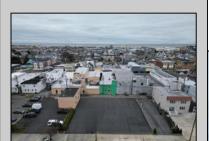

## **COMMENTS**

Double Lot!! 60ft x 90ft Mixed Use Lot Located in the Downtown Area of Ocean City! Zoned Drive-In Business, Which Opens Up a Ton of Opportunities! Combine Commercial AND Multiple Residential units! Can Even Build 2 Single Family Homes! Professional Offices, Retail, Health Care Facilities, Banks, Restaurants, Including Fast-Food, Warehousing & Storage, Churches, Car Washes. You Name It!