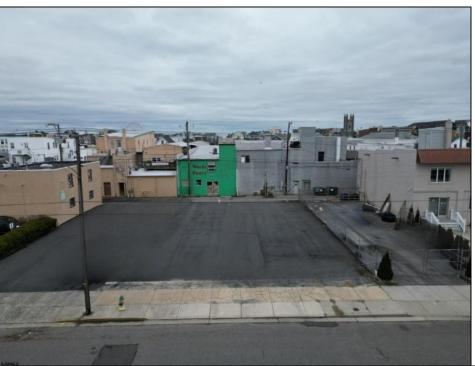

## **COMMENTS**

Double Lot!! 60ft x 90ft Mixed Use Lot Located in the Downtown Area of Ocean City! Zoned Drive-In Business, Which Opens Up a Ton of Opportunities! Combine Commercial AND Multiple Residential units! Can Even Build 2 Single Family Homes! Professional Offices, Retail, Health Care Facilities, Banks, Restaurants, Including Fast-Food, Warehousing & Storage, Churches, Car Washes. You Name It!