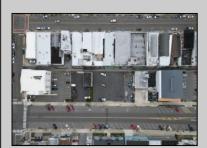

## **COMMENTS**

Double Lot!! 60ft x 90ft Mixed Use Lot Located in the Downtown Area of Ocean City! Zoned Drive-In Business, Which Opens Up a Ton of Opportunities! Combine Commercial AND Multiple Residential units! Can Even Build 2 Single Family Homes! Professional Offices, Retail, Health Care Facilities, Banks, Restaurants, Including Fast-Food, Warehousing & Storage, Churches, Car Washes. You Name It!