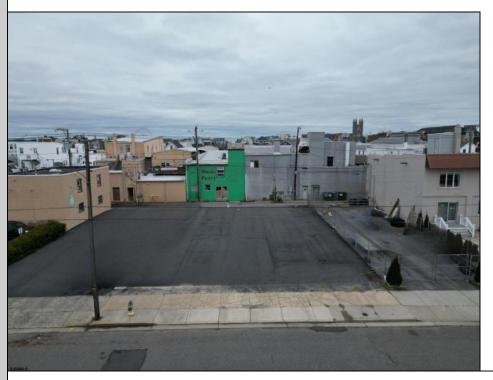

## **COMMENTS**

Double Lot!! 60ft x 90ft Mixed Use Lot Located in the Downtown Area of Ocean City! Zoned Drive-In Business, Which Opens Up a Ton of Opportunities! Combine Commercial AND Multiple Residential units! Can Even Build 2 Single Family Homes! Professional Offices, Retail, Health Care Facilities, Banks, Restaurants, Including Fast-Food, Warehousing & Storage, Churches, Car Washes. You Name It!