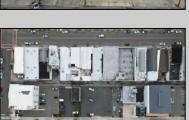

## **COMMENTS**

Double Lot!! 60ft x 90ft Mixed Use Lot Located in the Downtown Area of Ocean City! Zoned Drive-In Business, Which Opens Up a Ton of Opportunities! Combine Commercial AND Multiple Residential units! Can Even Build 2 Single Family Homes! Professional Offices, Retail, Health Care Facilities, Banks, Restaurants, Including Fast-Food, Warehousing & Storage, Churches, Car Washes. You Name It!