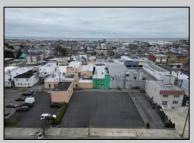

## **COMMENTS**

Double Lot!! 60ft x 90ft Mixed Use Lot Located in the Downtown Area of Ocean City! Zoned Drive-In Business, Which Opens Up a Ton of Opportunities! Combine Commercial AND Multiple Residential units! Can Even Build 2 Single Family Homes! Professional Offices, Retail, Health Care Facilities, Banks, Restaurants, Including Fast-Food, Warehousing & Storage, Churches, Car Washes. You Name It!