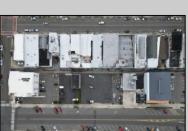

## **COMMENTS**

Double Lot!! 60ft x 90ft Mixed Use Lot Located in the Downtown Area of Ocean City! Zoned Drive-In Business, Which Opens Up a Ton of Opportunities! Combine Commercial AND Multiple Residential units! Can Even Build 2 Single Family Homes! Professional Offices, Retail, Health Care Facilities, Banks, Restaurants, Including Fast-Food, Warehousing & Storage, Churches, Car Washes. You Name It!