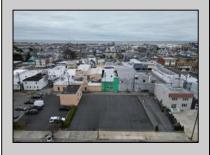

## COMMENTS

Double Lot!! 60ft x 90ft Mixed Use Lot Located in the Downtown Area of Ocean City! Zoned Drive-In Business, Which Opens Up a Ton of Opportunities! Combine Commercial AND Multiple Residential units! Can Even Build 2 Single Family Homes! Professional Offices, Retail, Health Care Facilities, Banks, Restaurants, Including Fast-Food, Warehousing & Storage, Churches, Car Washes. You Name It!