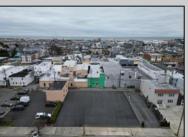

## **COMMENTS**

Double Lot!! 60ft x 90ft Mixed Use Lot Located in the Downtown Area of Ocean City! Zoned Drive-In Business, Which Opens Up a Ton of Opportunities! Combine Commercial AND Multiple Residential units! Can Even Build 2 Single Family Homes! Professional Offices, Retail, Health Care Facilities, Banks, Restaurants, Including Fast-Food, Warehousing & Storage, Churches, Car Washes. You Name It!