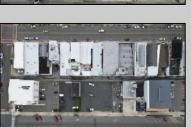

## **COMMENTS**

Double Lot!! 60ft x 90ft Mixed Use Lot Located in the Downtown Area of Ocean City! Zoned Drive-In Business, Which Opens Up a Ton of Opportunities! Combine Commercial AND Multiple Residential units! Can Even Build 2 Single Family Homes! Professional Offices, Retail, Health Care Facilities, Banks, Restaurants, Including Fast-Food, Warehousing & Storage, Churches, Car Washes. You Name It!