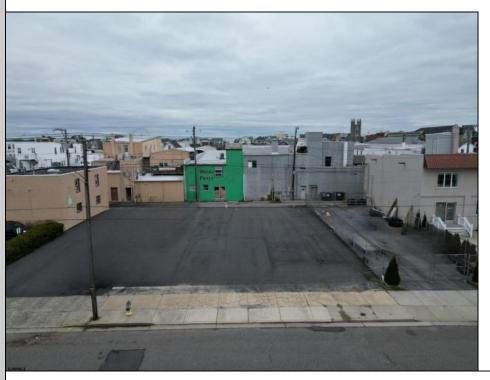

## **COMMENTS**

Double Lot!! 60ft x 90ft Mixed Use Lot Located in the Downtown Area of Ocean City! Zoned Drive-In Business, Which Opens Up a Ton of Opportunities! Combine Commercial AND Multiple Residential units! Can Even Build 2 Single Family Homes! Professional Offices, Retail, Health Care Facilities, Banks, Restaurants, Including Fast-Food, Warehousing & Storage, Churches, Car Washes. You Name It!