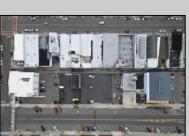

## **COMMENTS**

Double Lot!! 60ft x 90ft Mixed Use Lot Located in the Downtown Area of Ocean City! Zoned Drive-In Business, Which Opens Up a Ton of Opportunities! Combine Commercial AND Multiple Residential units! Can Even Build 2 Single Family Homes! Professional Offices, Retail, Health Care Facilities, Banks, Restaurants, Including Fast-Food, Warehousing & Storage, Churches, Car Washes. You Name It!