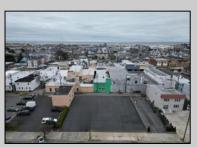

## **COMMENTS**

Double Lot!! 60ft x 90ft Mixed Use Lot Located in the Downtown Area of Ocean City! Zoned Drive-In Business, Which Opens Up a Ton of Opportunities! Combine Commercial AND Multiple Residential units! Can Even Build 2 Single Family Homes! Professional Offices, Retail, Health Care Facilities, Banks, Restaurants, Including Fast-Food, Warehousing & Storage, Churches, Car Washes. You Name It!