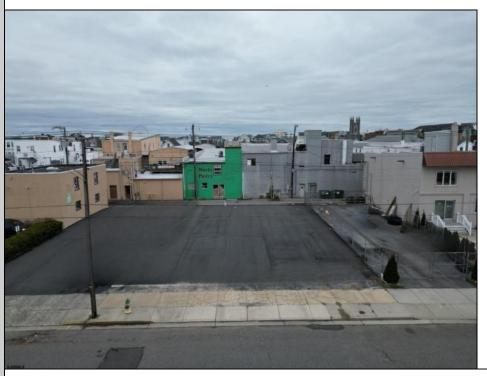

## **COMMENTS**

Double Lot!! 60ft x 90ft Mixed Use Lot Located in the Downtown Area of Ocean City! Zoned Drive-In Business, Which Opens Up a Ton of Opportunities! Combine Commercial AND Multiple Residential units! Can Even Build 2 Single Family Homes! Professional Offices, Retail, Health Care Facilities, Banks, Restaurants, Including Fast-Food, Warehousing & Storage, Churches, Car Washes. You Name It!