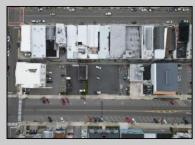

## COMMENTS

Double Lot!! 60ft x 90ft Mixed Use Lot Located in the Downtown Area of Ocean City! Zoned Drive-In Business, Which Opens Up a Ton of Opportunities! Combine Commercial AND Multiple Residential units! Can Even Build 2 Single Family Homes! Professional Offices, Retail, Health Care Facilities, Banks, Restaurants, Including Fast-Food, Warehousing & Storage, Churches, Car Washes. You Name It!