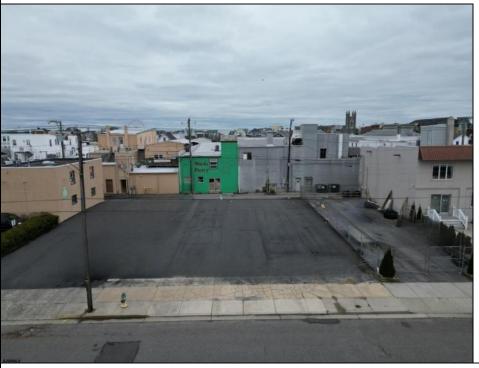

## **COMMENTS**

Double Lot!! 60ft x 90ft Mixed Use Lot Located in the Downtown Area of Ocean City! Zoned Drive-In Business, Which Opens Up a Ton of Opportunities! Combine Commercial AND Multiple Residential units! Can Even Build 2 Single Family Homes! Professional Offices, Retail, Health Care Facilities, Banks, Restaurants, Including Fast-Food, Warehousing & Storage, Churches, Car Washes. You Name It!