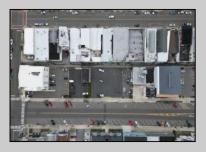

## **COMMENTS**

Double Lot!! 60ft x 90ft Mixed Use Lot Located in the Downtown Area of Ocean City! Zoned Drive-In Business, Which Opens Up a Ton of Opportunities! Combine Commercial AND Multiple Residential units! Can Even Build 2 Single Family Homes! Professional Offices, Retail, Health Care Facilities, Banks, Restaurants, Including Fast-Food, Warehousing & Storage, Churches, Car Washes. You Name It!