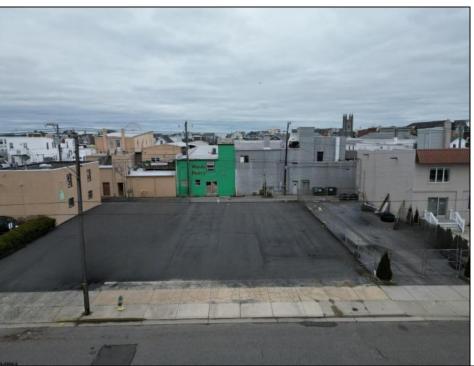

## **COMMENTS**

Double Lot!! 60ft x 90ft Mixed Use Lot Located in the Downtown Area of Ocean City! Zoned Drive-In Business, Which Opens Up a Ton of Opportunities! Combine Commercial AND Multiple Residential units! Can Even Build 2 Single Family Homes! Professional Offices, Retail, Health Care Facilities, Banks, Restaurants, Including Fast-Food, Warehousing & Storage, Churches, Car Washes. You Name It!