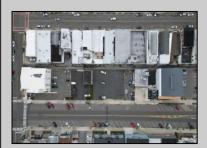

## **COMMENTS**

Double Lot!! 60ft x 90ft Mixed Use Lot Located in the Downtown Area of Ocean City! Zoned Drive-In Business, Which Opens Up a Ton of Opportunities! Combine Commercial AND Multiple Residential units! Can Even Build 2 Single Family Homes! Professional Offices, Retail, Health Care Facilities, Banks, Restaurants, Including Fast-Food, Warehousing & Storage, Churches, Car Washes. You Name It!