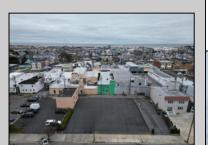

## **COMMENTS**

Double Lot!! 60ft x 90ft Mixed Use Lot Located in the Downtown Area of Ocean City! Zoned Drive-In Business, Which Opens Up a Ton of Opportunities! Combine Commercial AND Multiple Residential units! Can Even Build 2 Single Family Homes! Professional Offices, Retail, Health Care Facilities, Banks, Restaurants, Including Fast-Food, Warehousing & Storage, Churches, Car Washes. You Name It!