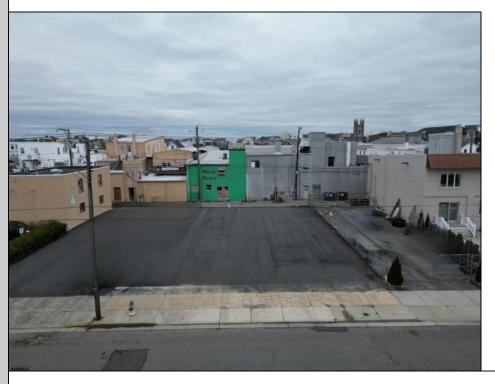

## **COMMENTS**

Double Lot!! 60ft x 90ft Mixed Use Lot Located in the Downtown Area of Ocean City! Zoned Drive-In Business, Which Opens Up a Ton of Opportunities! Combine Commercial AND Multiple Residential units! Can Even Build 2 Single Family Homes! Professional Offices, Retail, Health Care Facilities, Banks, Restaurants, Including Fast-Food, Warehousing & Storage, Churches, Car Washes. You Name It!