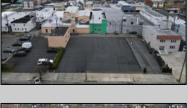

## **COMMENTS**

Double Lot!! 60ft x 90ft Mixed Use Lot Located in the Downtown Area of Ocean City! Zoned Drive-In Business, Which Opens Up a Ton of Opportunities! Combine Commercial AND Multiple Residential units! Can Even Build 2 Single Family Homes! Professional Offices, Retail, Health Care Facilities, Banks, Restaurants, Including Fast-Food, Warehousing & Storage, Churches, Car Washes. You Name It!