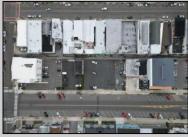

## **COMMENTS**

Double Lot!! 60ft x 90ft Mixed Use Lot Located in the Downtown Area of Ocean City! Zoned Drive-In Business, Which Opens Up a Ton of Opportunities! Combine Commercial AND Multiple Residential units! Can Even Build 2 Single Family Homes! Professional Offices, Retail, Health Care Facilities, Banks, Restaurants, Including Fast-Food, Warehousing & Storage, Churches, Car Washes. You Name It!