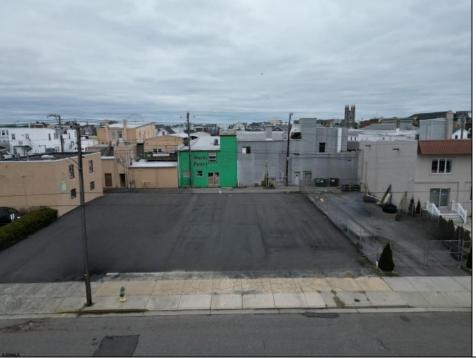

## 727-731 West Ocean City, NJ 08226

Asking \$1,500,000.00

## COMMENTS

Double Lot!! 60ft x 90ft Mixed Use Lot Located in the Downtown Area of Ocean City! Zoned Drive-In Business, Which Opens Up a Ton of Opportunities! Combine Commercial AND Multiple Residential units! Can Even Build 2 Single Family Homes! Professional Offices, Retail, Health Care Facilities, Banks, Restaurants, Including Fast-Food, Warehousing & Storage, Churches, Car Washes. You Name It!