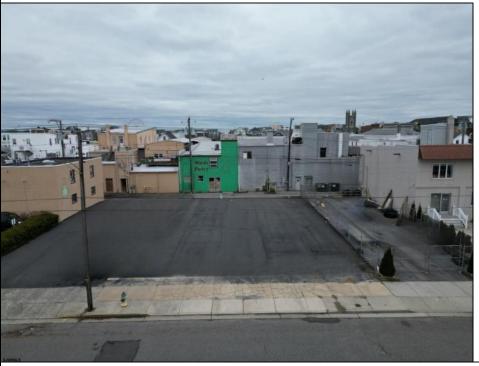

## **COMMENTS**

Double Lot!! 60ft x 90ft Mixed Use Lot Located in the Downtown Area of Ocean City! Zoned Drive-In Business, Which Opens Up a Ton of Opportunities! Combine Commercial AND Multiple Residential units! Can Even Build 2 Single Family Homes! Professional Offices, Retail, Health Care Facilities, Banks, Restaurants, Including Fast-Food, Warehousing & Storage, Churches, Car Washes. You Name It!