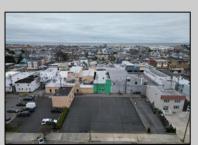

## **COMMENTS**

Double Lot!! 60ft x 90ft Mixed Use Lot Located in the Downtown Area of Ocean City! Zoned Drive-In Business, Which Opens Up a Ton of Opportunities! Combine Commercial AND Multiple Residential units! Can Even Build 2 Single Family Homes! Professional Offices, Retail, Health Care Facilities, Banks, Restaurants, Including Fast-Food, Warehousing & Storage, Churches, Car Washes. You Name It!