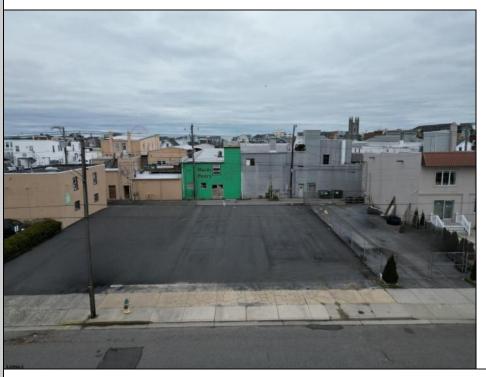

## **COMMENTS**

Double Lot!! 60ft x 90ft Mixed Use Lot Located in the Downtown Area of Ocean City! Zoned Drive-In Business, Which Opens Up a Ton of Opportunities! Combine Commercial AND Multiple Residential units! Can Even Build 2 Single Family Homes! Professional Offices, Retail, Health Care Facilities, Banks, Restaurants, Including Fast-Food, Warehousing & Storage, Churches, Car Washes. You Name It!