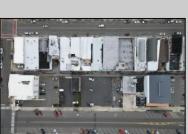

## **COMMENTS**

Double Lot!! 60ft x 90ft Mixed Use Lot Located in the Downtown Area of Ocean City! Zoned Drive-In Business, Which Opens Up a Ton of Opportunities! Combine Commercial AND Multiple Residential units! Can Even Build 2 Single Family Homes! Professional Offices, Retail, Health Care Facilities, Banks, Restaurants, Including Fast-Food, Warehousing & Storage, Churches, Car Washes. You Name It!