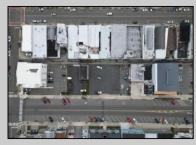

## 727-731 West Ocean City, NJ 08226

Asking \$1,500,000.00

## COMMENTS

Double Lot!! 60ft x 90ft Mixed Use Lot Located in the Downtown Area of Ocean City! Zoned Drive-In Business, Which Opens Up a Ton of Opportunities! Combine Commercial AND Multiple Residential units! Can Even Build 2 Single Family Homes! Professional Offices, Retail, Health Care Facilities, Banks, Restaurants, Including Fast-Food, Warehousing & Storage, Churches, Car Washes. You Name It!