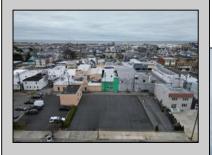

## 727-731 West Ocean City, NJ 08226

Asking \$1,500,000.00

## COMMENTS

Double Lot!! 60ft x 90ft Mixed Use Lot Located in the Downtown Area of Ocean City! Zoned Drive-In Business, Which Opens Up a Ton of Opportunities! Combine Commercial AND Multiple Residential units! Can Even Build 2 Single Family Homes! Professional Offices, Retail, Health Care Facilities, Banks, Restaurants, Including Fast-Food, Warehousing & Storage, Churches, Car Washes. You Name It!