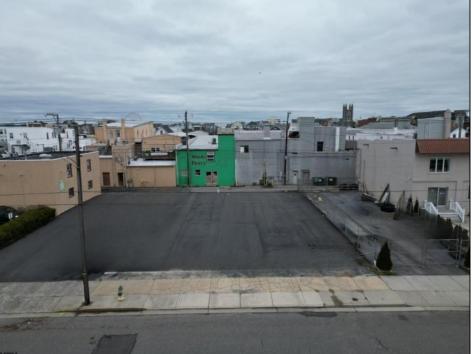

## 727-731 West Ocean City, NJ 08226

Asking \$1,500,000.00

## COMMENTS

Double Lot!! 60ft x 90ft Mixed Use Lot Located in the Downtown Area of Ocean City! Zoned Drive-In Business, Which Opens Up a Ton of Opportunities! Combine Commercial AND Multiple Residential units! Can Even Build 2 Single Family Homes! Professional Offices, Retail, Health Care Facilities, Banks, Restaurants, Including Fast-Food, Warehousing & Storage, Churches, Car Washes. You Name It!