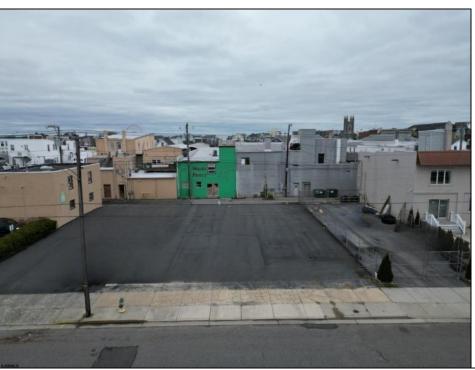

## **COMMENTS**

Double Lot!! 60ft x 90ft Mixed Use Lot Located in the Downtown Area of Ocean City! Zoned Drive-In Business, Which Opens Up a Ton of Opportunities! Combine Commercial AND Multiple Residential units! Can Even Build 2 Single Family Homes! Professional Offices, Retail, Health Care Facilities, Banks, Restaurants, Including Fast-Food, Warehousing & Storage, Churches, Car Washes. You Name It!

## PROPERTY DETAILS

Ask for Joanne Kelly Berger Realty Inc 1330 Bay Avenue, Ocean City Call: 609-391-1330 Email to: jmk@bergerrealty.com