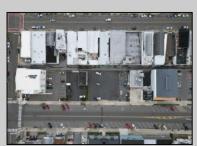

## **COMMENTS**

Double Lot!! 60ft x 90ft Mixed Use Lot Located in the Downtown Area of Ocean City! Zoned Drive-In Business, Which Opens Up a Ton of Opportunities! Combine Commercial AND Multiple Residential units! Can Even Build 2 Single Family Homes! Professional Offices, Retail, Health Care Facilities, Banks, Restaurants, Including Fast-Food, Warehousing & Storage, Churches, Car Washes. You Name It!