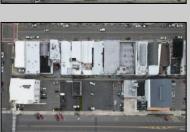

## **COMMENTS**

Double Lot!! 60ft x 90ft Mixed Use Lot Located in the Downtown Area of Ocean City! Zoned Drive-In Business, Which Opens Up a Ton of Opportunities! Combine Commercial AND Multiple Residential units! Can Even Build 2 Single Family Homes! Professional Offices, Retail, Health Care Facilities, Banks, Restaurants, Including Fast-Food, Warehousing & Storage, Churches, Car Washes. You Name It!