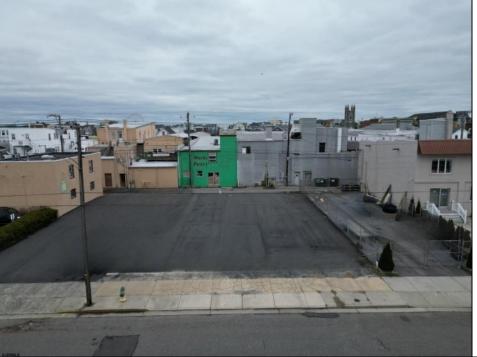

## COMMENTS

Double Lot!! 60ft x 90ft Mixed Use Lot Located in the Downtown Area of Ocean City! Zoned Drive-In Business, Which Opens Up a Ton of Opportunities! Combine Commercial AND Multiple Residential units! Can Even Build 2 Single Family Homes! Professional Offices, Retail, Health Care Facilities, Banks, Restaurants, Including Fast-Food, Warehousing & Storage, Churches, Car Washes. You Name It!