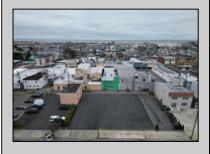

## 727-731 West Ocean City, NJ 08226

Asking \$1,500,000.00

## COMMENTS

Double Lot!! 60ft x 90ft Mixed Use Lot Located in the Downtown Area of Ocean City! Zoned Drive-In Business, Which Opens Up a Ton of Opportunities! Combine Commercial AND Multiple Residential units! Can Even Build 2 Single Family Homes! Professional Offices, Retail, Health Care Facilities, Banks, Restaurants, Including Fast-Food, Warehousing & Storage, Churches, Car Washes. You Name It!