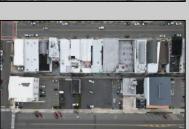

## **COMMENTS**

Double Lot!! 60ft x 90ft Mixed Use Lot Located in the Downtown Area of Ocean City! Zoned Drive-In Business, Which Opens Up a Ton of Opportunities! Combine Commercial AND Multiple Residential units! Can Even Build 2 Single Family Homes! Professional Offices, Retail, Health Care Facilities, Banks, Restaurants, Including Fast-Food, Warehousing & Storage, Churches, Car Washes. You Name It!