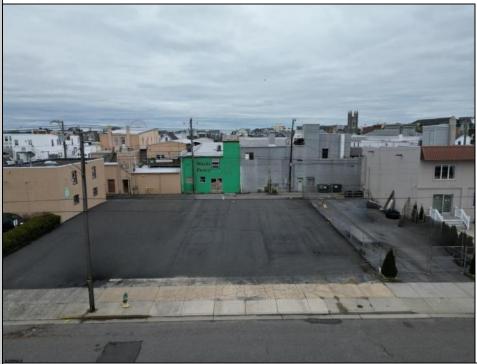

## **COMMENTS**

Double Lot!! 60ft x 90ft Mixed Use Lot Located in the Downtown Area of Ocean City! Zoned Drive-In Business, Which Opens Up a Ton of Opportunities! Combine Commercial AND Multiple Residential units! Can Even Build 2 Single Family Homes! Professional Offices, Retail, Health Care Facilities, Banks, Restaurants, Including Fast-Food, Warehousing & Storage, Churches, Car Washes. You Name It!