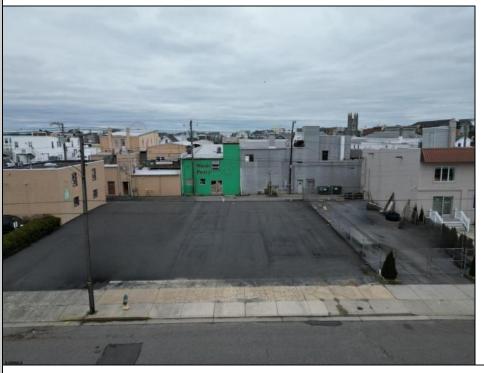

## **COMMENTS**

Double Lot!! 60ft x 90ft Mixed Use Lot Located in the Downtown Area of Ocean City! Zoned Drive-In Business, Which Opens Up a Ton of Opportunities! Combine Commercial AND Multiple Residential units! Can Even Build 2 Single Family Homes! Professional Offices, Retail, Health Care Facilities, Banks, Restaurants, Including Fast-Food, Warehousing & Storage, Churches, Car Washes. You Name It!