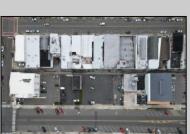

## **COMMENTS**

Double Lot!! 60ft x 90ft Mixed Use Lot Located in the Downtown Area of Ocean City! Zoned Drive-In Business, Which Opens Up a Ton of Opportunities! Combine Commercial AND Multiple Residential units! Can Even Build 2 Single Family Homes! Professional Offices, Retail, Health Care Facilities, Banks, Restaurants, Including Fast-Food, Warehousing & Storage, Churches, Car Washes. You Name It!