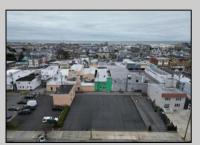

## **COMMENTS**

Double Lot!! 60ft x 90ft Mixed Use Lot Located in the Downtown Area of Ocean City! Zoned Drive-In Business, Which Opens Up a Ton of Opportunities! Combine Commercial AND Multiple Residential units! Can Even Build 2 Single Family Homes! Professional Offices, Retail, Health Care Facilities, Banks, Restaurants, Including Fast-Food, Warehousing & Storage, Churches, Car Washes. You Name It!