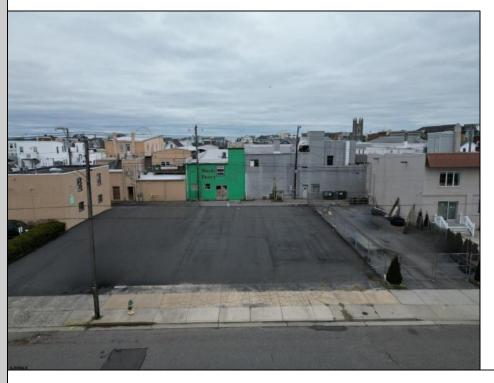

## **COMMENTS**

Double Lot!! 60ft x 90ft Mixed Use Lot Located in the Downtown Area of Ocean City! Zoned Drive-In Business, Which Opens Up a Ton of Opportunities! Combine Commercial AND Multiple Residential units! Can Even Build 2 Single Family Homes! Professional Offices, Retail, Health Care Facilities, Banks, Restaurants, Including Fast-Food, Warehousing & Storage, Churches, Car Washes. You Name It!