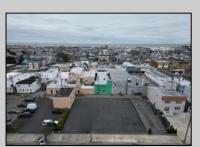

## **COMMENTS**

Double Lot!! 60ft x 90ft Mixed Use Lot Located in the Downtown Area of Ocean City! Zoned Drive-In Business, Which Opens Up a Ton of Opportunities! Combine Commercial AND Multiple Residential units! Can Even Build 2 Single Family Homes! Professional Offices, Retail, Health Care Facilities, Banks, Restaurants, Including Fast-Food, Warehousing & Storage, Churches, Car Washes. You Name It!