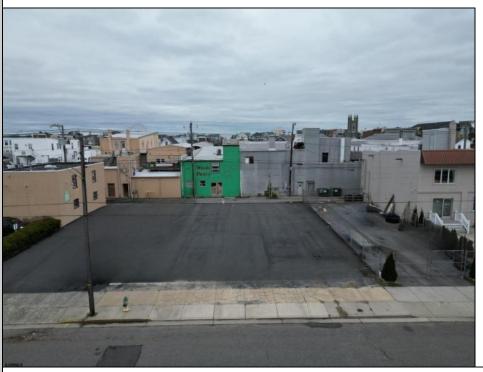

## **COMMENTS**

Double Lot!! 60ft x 90ft Mixed Use Lot Located in the Downtown Area of Ocean City! Zoned Drive-In Business, Which Opens Up a Ton of Opportunities! Combine Commercial AND Multiple Residential units! Can Even Build 2 Single Family Homes! Professional Offices, Retail, Health Care Facilities, Banks, Restaurants, Including Fast-Food, Warehousing & Storage, Churches, Car Washes. You Name It!