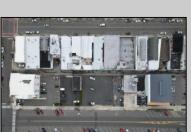

## **COMMENTS**

Double Lot!! 60ft x 90ft Mixed Use Lot Located in the Downtown Area of Ocean City! Zoned Drive-In Business, Which Opens Up a Ton of Opportunities! Combine Commercial AND Multiple Residential units! Can Even Build 2 Single Family Homes! Professional Offices, Retail, Health Care Facilities, Banks, Restaurants, Including Fast-Food, Warehousing & Storage, Churches, Car Washes. You Name It!