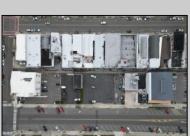

## **COMMENTS**

Double Lot!! 60ft x 90ft Mixed Use Lot Located in the Downtown Area of Ocean City! Zoned Drive-In Business, Which Opens Up a Ton of Opportunities! Combine Commercial AND Multiple Residential units! Can Even Build 2 Single Family Homes! Professional Offices, Retail, Health Care Facilities, Banks, Restaurants, Including Fast-Food, Warehousing & Storage, Churches, Car Washes. You Name It!