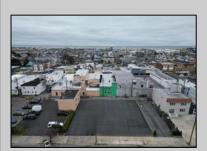

## **COMMENTS**

Double Lot!! 60ft x 90ft Mixed Use Lot Located in the Downtown Area of Ocean City! Zoned Drive-In Business, Which Opens Up a Ton of Opportunities! Combine Commercial AND Multiple Residential units! Can Even Build 2 Single Family Homes! Professional Offices, Retail, Health Care Facilities, Banks, Restaurants, Including Fast-Food, Warehousing & Storage, Churches, Car Washes. You Name It!