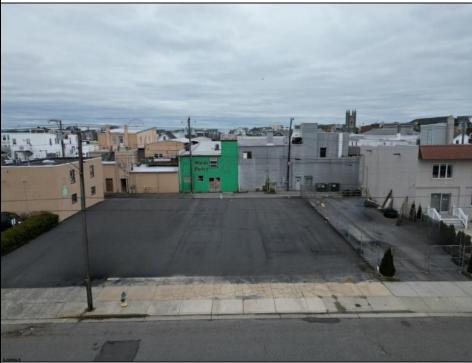

## **COMMENTS**

Double Lot!! 60ft x 90ft Mixed Use Lot Located in the Downtown Area of Ocean City! Zoned Drive-In Business, Which Opens Up a Ton of Opportunities! Combine Commercial AND Multiple Residential units! Can Even Build 2 Single Family Homes! Professional Offices, Retail, Health Care Facilities, Banks, Restaurants, Including Fast-Food, Warehousing & Storage, Churches, Car Washes. You Name It!