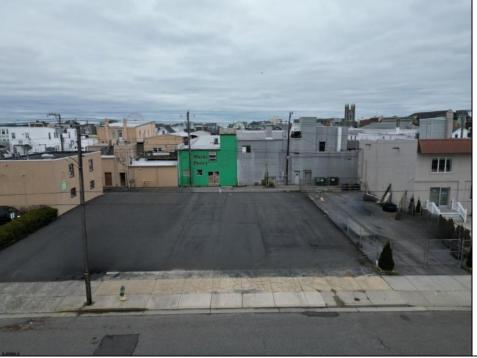

## COMMENTS

Double Lot!! 60ft x 90ft Mixed Use Lot Located in the Downtown Area of Ocean City! Zoned Drive-In Business, Which Opens Up a Ton of Opportunities! Combine Commercial AND Multiple Residential units! Can Even Build 2 Single Family Homes! Professional Offices, Retail, Health Care Facilities, Banks, Restaurants, Including Fast-Food, Warehousing & Storage, Churches, Car Washes. You Name It!