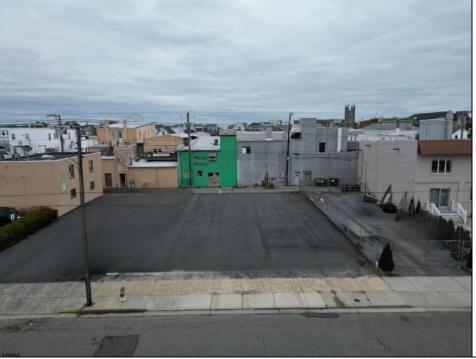

## COMMENTS

Double Lot!! 60ft x 90ft Mixed Use Lot Located in the Downtown Area of Ocean City! Zoned Drive-In Business, Which Opens Up a Ton of Opportunities! Combine Commercial AND Multiple Residential units! Can Even Build 2 Single Family Homes! Professional Offices, Retail, Health Care Facilities, Banks, Restaurants, Including Fast-Food, Warehousing & Storage, Churches, Car Washes. You Name It!