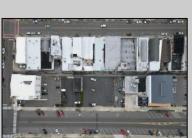

## **COMMENTS**

Double Lot!! 60ft x 90ft Mixed Use Lot Located in the Downtown Area of Ocean City! Zoned Drive-In Business, Which Opens Up a Ton of Opportunities! Combine Commercial AND Multiple Residential units! Can Even Build 2 Single Family Homes! Professional Offices, Retail, Health Care Facilities, Banks, Restaurants, Including Fast-Food, Warehousing & Storage, Churches, Car Washes. You Name It!