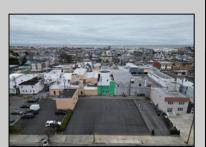

## **COMMENTS**

Double Lot!! 60ft x 90ft Mixed Use Lot Located in the Downtown Area of Ocean City! Zoned Drive-In Business, Which Opens Up a Ton of Opportunities! Combine Commercial AND Multiple Residential units! Can Even Build 2 Single Family Homes! Professional Offices, Retail, Health Care Facilities, Banks, Restaurants, Including Fast-Food, Warehousing & Storage, Churches, Car Washes. You Name It!