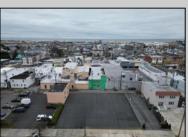

## **COMMENTS**

Double Lot!! 60ft x 90ft Mixed Use Lot Located in the Downtown Area of Ocean City! Zoned Drive-In Business, Which Opens Up a Ton of Opportunities! Combine Commercial AND Multiple Residential units! Can Even Build 2 Single Family Homes! Professional Offices, Retail, Health Care Facilities, Banks, Restaurants, Including Fast-Food, Warehousing & Storage, Churches, Car Washes. You Name It!