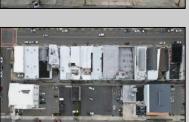

## **COMMENTS**

Double Lot!! 60ft x 90ft Mixed Use Lot Located in the Downtown Area of Ocean City! Zoned Drive-In Business, Which Opens Up a Ton of Opportunities! Combine Commercial AND Multiple Residential units! Can Even Build 2 Single Family Homes! Professional Offices, Retail, Health Care Facilities, Banks, Restaurants, Including Fast-Food, Warehousing & Storage, Churches, Car Washes. You Name It!