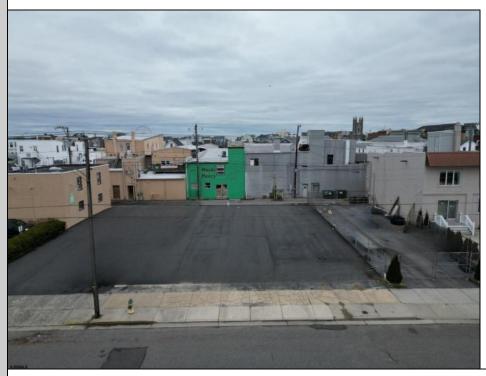

## **COMMENTS**

Double Lot!! 60ft x 90ft Mixed Use Lot Located in the Downtown Area of Ocean City! Zoned Drive-In Business, Which Opens Up a Ton of Opportunities! Combine Commercial AND Multiple Residential units! Can Even Build 2 Single Family Homes! Professional Offices, Retail, Health Care Facilities, Banks, Restaurants, Including Fast-Food, Warehousing & Storage, Churches, Car Washes. You Name It!