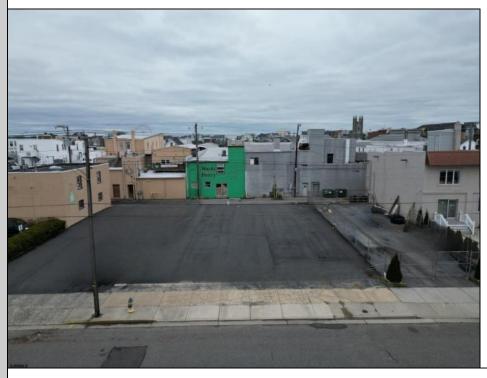

## **COMMENTS**

Double Lot!! 60ft x 90ft Mixed Use Lot Located in the Downtown Area of Ocean City! Zoned Drive-In Business, Which Opens Up a Ton of Opportunities! Combine Commercial AND Multiple Residential units! Can Even Build 2 Single Family Homes! Professional Offices, Retail, Health Care Facilities, Banks, Restaurants, Including Fast-Food, Warehousing & Storage, Churches, Car Washes. You Name It!