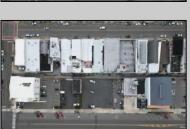

## **COMMENTS**

Double Lot!! 60ft x 90ft Mixed Use Lot Located in the Downtown Area of Ocean City! Zoned Drive-In Business, Which Opens Up a Ton of Opportunities! Combine Commercial AND Multiple Residential units! Can Even Build 2 Single Family Homes! Professional Offices, Retail, Health Care Facilities, Banks, Restaurants, Including Fast-Food, Warehousing & Storage, Churches, Car Washes. You Name It!