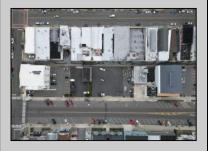

## **COMMENTS**

Double Lot!! 60ft x 90ft Mixed Use Lot Located in the Downtown Area of Ocean City! Zoned Drive-In Business, Which Opens Up a Ton of Opportunities! Combine Commercial AND Multiple Residential units! Can Even Build 2 Single Family Homes! Professional Offices, Retail, Health Care Facilities, Banks, Restaurants, Including Fast-Food, Warehousing & Storage, Churches, Car Washes. You Name It!