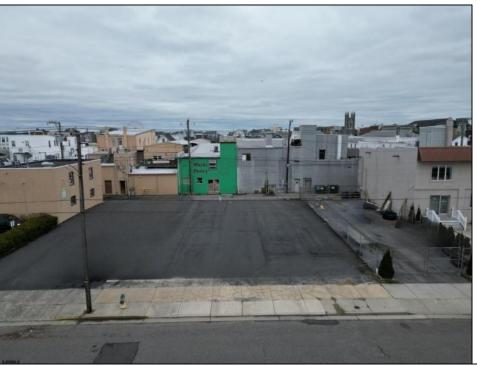

## **COMMENTS**

Double Lot!! 60ft x 90ft Mixed Use Lot Located in the Downtown Area of Ocean City! Zoned Drive-In Business, Which Opens Up a Ton of Opportunities! Combine Commercial AND Multiple Residential units! Can Even Build 2 Single Family Homes! Professional Offices, Retail, Health Care Facilities, Banks, Restaurants, Including Fast-Food, Warehousing & Storage, Churches, Car Washes. You Name It!