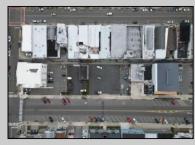

## COMMENTS

Double Lot!! 60ft x 90ft Mixed Use Lot Located in the Downtown Area of Ocean City! Zoned Drive-In Business, Which Opens Up a Ton of Opportunities! Combine Commercial AND Multiple Residential units! Can Even Build 2 Single Family Homes! Professional Offices, Retail, Health Care Facilities, Banks, Restaurants, Including Fast-Food, Warehousing & Storage, Churches, Car Washes. You Name It!