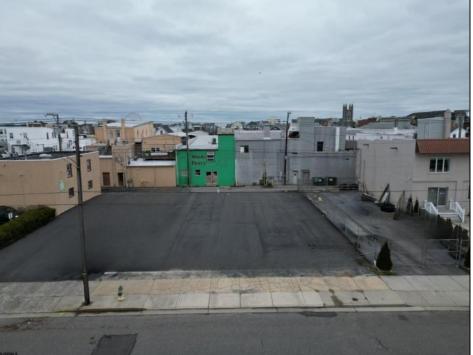

## COMMENTS

Double Lot!! 60ft x 90ft Mixed Use Lot Located in the Downtown Area of Ocean City! Zoned Drive-In Business, Which Opens Up a Ton of Opportunities! Combine Commercial AND Multiple Residential units! Can Even Build 2 Single Family Homes! Professional Offices, Retail, Health Care Facilities, Banks, Restaurants, Including Fast-Food, Warehousing & Storage, Churches, Car Washes. You Name It!