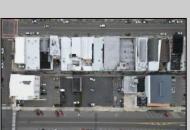

## **COMMENTS**

Double Lot!! 60ft x 90ft Mixed Use Lot Located in the Downtown Area of Ocean City! Zoned Drive-In Business, Which Opens Up a Ton of Opportunities! Combine Commercial AND Multiple Residential units! Can Even Build 2 Single Family Homes! Professional Offices, Retail, Health Care Facilities, Banks, Restaurants, Including Fast-Food, Warehousing & Storage, Churches, Car Washes. You Name It!