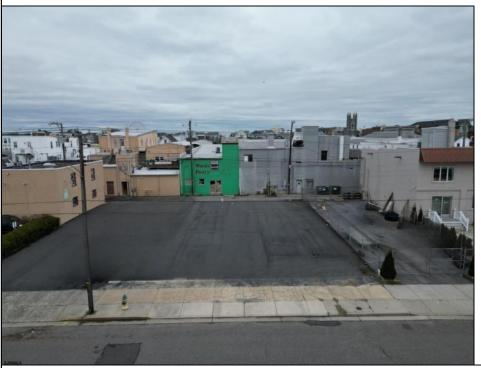

## **COMMENTS**

Double Lot!! 60ft x 90ft Mixed Use Lot Located in the Downtown Area of Ocean City! Zoned Drive-In Business, Which Opens Up a Ton of Opportunities! Combine Commercial AND Multiple Residential units! Can Even Build 2 Single Family Homes! Professional Offices, Retail, Health Care Facilities, Banks, Restaurants, Including Fast-Food, Warehousing & Storage, Churches, Car Washes. You Name It!