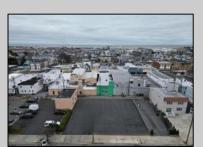

## **COMMENTS**

Double Lot!! 60ft x 90ft Mixed Use Lot Located in the Downtown Area of Ocean City! Zoned Drive-In Business, Which Opens Up a Ton of Opportunities! Combine Commercial AND Multiple Residential units! Can Even Build 2 Single Family Homes! Professional Offices, Retail, Health Care Facilities, Banks, Restaurants, Including Fast-Food, Warehousing & Storage, Churches, Car Washes. You Name It!