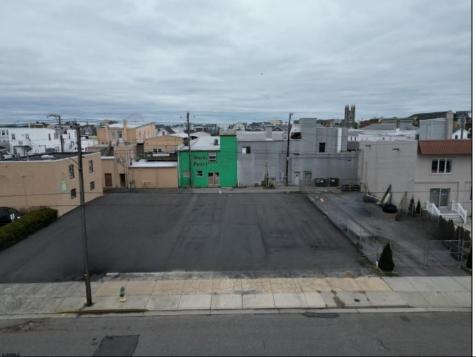

## COMMENTS

Double Lot!! 60ft x 90ft Mixed Use Lot Located in the Downtown Area of Ocean City! Zoned Drive-In Business, Which Opens Up a Ton of Opportunities! Combine Commercial AND Multiple Residential units! Can Even Build 2 Single Family Homes! Professional Offices, Retail, Health Care Facilities, Banks, Restaurants, Including Fast-Food, Warehousing & Storage, Churches, Car Washes. You Name It!