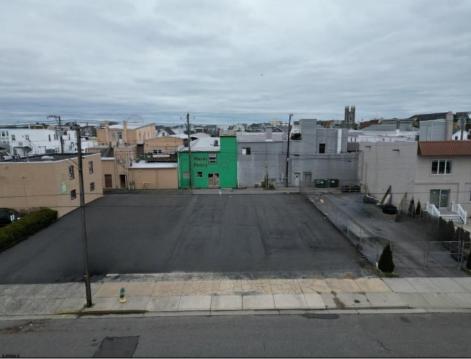

## **COMMENTS**

Double Lot!! 60ft x 90ft Mixed Use Lot Located in the Downtown Area of Ocean City! Zoned Drive-In Business, Which Opens Up a Ton of Opportunities! Combine Commercial AND Multiple Residential units! Can Even Build 2 Single Family Homes! Professional Offices, Retail, Health Care Facilities, Banks, Restaurants, Including Fast-Food, Warehousing & Storage, Churches, Car Washes. You Name It!