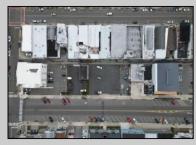

## COMMENTS

Double Lot!! 60ft x 90ft Mixed Use Lot Located in the Downtown Area of Ocean City! Zoned Drive-In Business, Which Opens Up a Ton of Opportunities! Combine Commercial AND Multiple Residential units! Can Even Build 2 Single Family Homes! Professional Offices, Retail, Health Care Facilities, Banks, Restaurants, Including Fast-Food, Warehousing & Storage, Churches, Car Washes. You Name It!