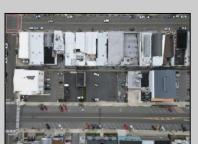

## **COMMENTS**

Double Lot!! 60ft x 90ft Mixed Use Lot Located in the Downtown Area of Ocean City! Zoned Drive-In Business, Which Opens Up a Ton of Opportunities! Combine Commercial AND Multiple Residential units! Can Even Build 2 Single Family Homes! Professional Offices, Retail, Health Care Facilities, Banks, Restaurants, Including Fast-Food, Warehousing & Storage, Churches, Car Washes. You Name It!