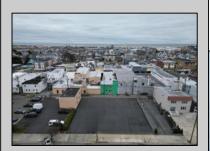

## **COMMENTS**

Double Lot!! 60ft x 90ft Mixed Use Lot Located in the Downtown Area of Ocean City! Zoned Drive-In Business, Which Opens Up a Ton of Opportunities! Combine Commercial AND Multiple Residential units! Can Even Build 2 Single Family Homes! Professional Offices, Retail, Health Care Facilities, Banks, Restaurants, Including Fast-Food, Warehousing & Storage, Churches, Car Washes. You Name It!