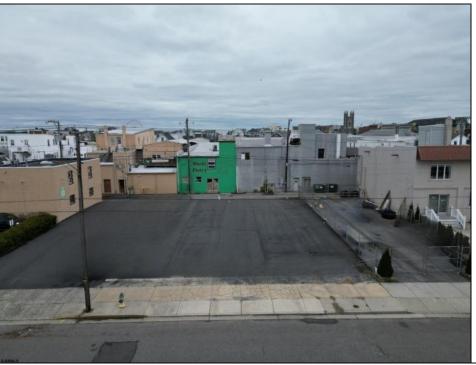

## **COMMENTS**

Double Lot!! 60ft x 90ft Mixed Use Lot Located in the Downtown Area of Ocean City! Zoned Drive-In Business, Which Opens Up a Ton of Opportunities! Combine Commercial AND Multiple Residential units! Can Even Build 2 Single Family Homes! Professional Offices, Retail, Health Care Facilities, Banks, Restaurants, Including Fast-Food, Warehousing & Storage, Churches, Car Washes. You Name It!