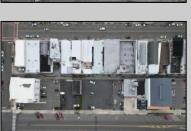

## **COMMENTS**

Double Lot!! 60ft x 90ft Mixed Use Lot Located in the Downtown Area of Ocean City! Zoned Drive-In Business, Which Opens Up a Ton of Opportunities! Combine Commercial AND Multiple Residential units! Can Even Build 2 Single Family Homes! Professional Offices, Retail, Health Care Facilities, Banks, Restaurants, Including Fast-Food, Warehousing & Storage, Churches, Car Washes. You Name It!