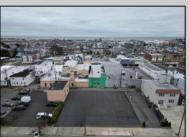

## **COMMENTS**

Double Lot!! 60ft x 90ft Mixed Use Lot Located in the Downtown Area of Ocean City! Zoned Drive-In Business, Which Opens Up a Ton of Opportunities! Combine Commercial AND Multiple Residential units! Can Even Build 2 Single Family Homes! Professional Offices, Retail, Health Care Facilities, Banks, Restaurants, Including Fast-Food, Warehousing & Storage, Churches, Car Washes. You Name It!