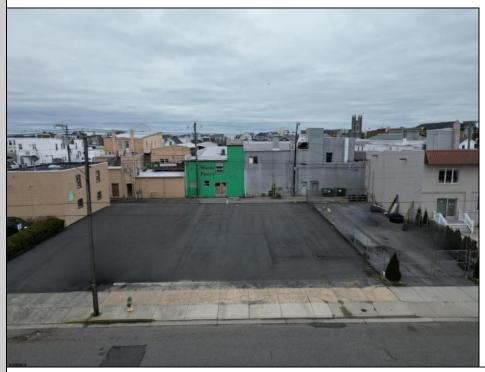

## **COMMENTS**

Double Lot!! 60ft x 90ft Mixed Use Lot Located in the Downtown Area of Ocean City! Zoned Drive-In Business, Which Opens Up a Ton of Opportunities! Combine Commercial AND Multiple Residential units! Can Even Build 2 Single Family Homes! Professional Offices, Retail, Health Care Facilities, Banks, Restaurants, Including Fast-Food, Warehousing & Storage, Churches, Car Washes. You Name It!