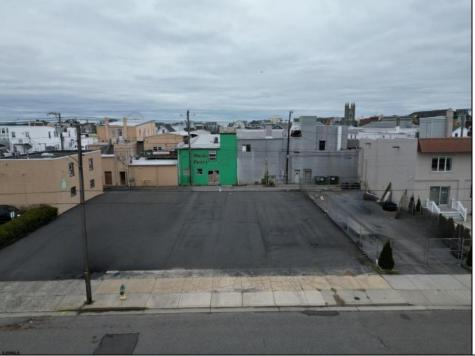

## COMMENTS

Double Lot!! 60ft x 90ft Mixed Use Lot Located in the Downtown Area of Ocean City! Zoned Drive-In Business, Which Opens Up a Ton of Opportunities! Combine Commercial AND Multiple Residential units! Can Even Build 2 Single Family Homes! Professional Offices, Retail, Health Care Facilities, Banks, Restaurants, Including Fast-Food, Warehousing & Storage, Churches, Car Washes. You Name It!