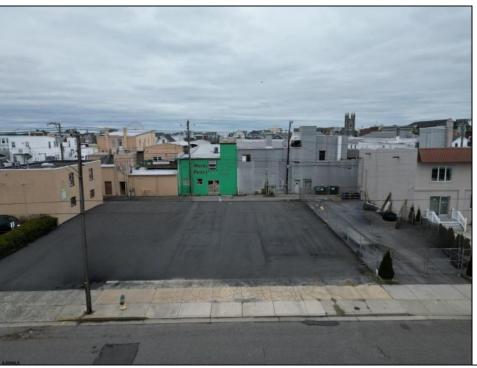

## **COMMENTS**

Double Lot!! 60ft x 90ft Mixed Use Lot Located in the Downtown Area of Ocean City! Zoned Drive-In Business, Which Opens Up a Ton of Opportunities! Combine Commercial AND Multiple Residential units! Can Even Build 2 Single Family Homes! Professional Offices, Retail, Health Care Facilities, Banks, Restaurants, Including Fast-Food, Warehousing & Storage, Churches, Car Washes. You Name It!