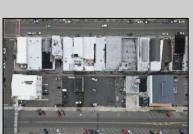

## **COMMENTS**

Double Lot!! 60ft x 90ft Mixed Use Lot Located in the Downtown Area of Ocean City! Zoned Drive-In Business, Which Opens Up a Ton of Opportunities! Combine Commercial AND Multiple Residential units! Can Even Build 2 Single Family Homes! Professional Offices, Retail, Health Care Facilities, Banks, Restaurants, Including Fast-Food, Warehousing & Storage, Churches, Car Washes. You Name It!