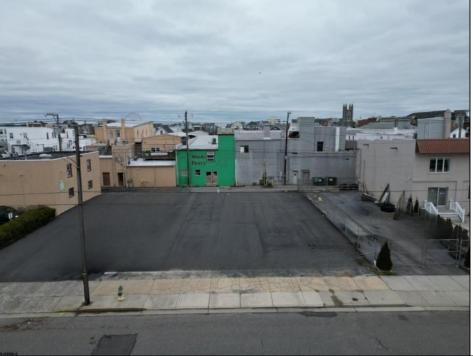

## COMMENTS

Double Lot!! 60ft x 90ft Mixed Use Lot Located in the Downtown Area of Ocean City! Zoned Drive-In Business, Which Opens Up a Ton of Opportunities! Combine Commercial AND Multiple Residential units! Can Even Build 2 Single Family Homes! Professional Offices, Retail, Health Care Facilities, Banks, Restaurants, Including Fast-Food, Warehousing & Storage, Churches, Car Washes. You Name It!