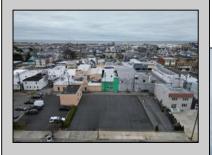

## COMMENTS

Double Lot!! 60ft x 90ft Mixed Use Lot Located in the Downtown Area of Ocean City! Zoned Drive-In Business, Which Opens Up a Ton of Opportunities! Combine Commercial AND Multiple Residential units! Can Even Build 2 Single Family Homes! Professional Offices, Retail, Health Care Facilities, Banks, Restaurants, Including Fast-Food, Warehousing & Storage, Churches, Car Washes. You Name It!