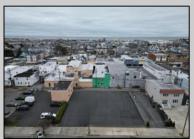

## **COMMENTS**

Double Lot!! 60ft x 90ft Mixed Use Lot Located in the Downtown Area of Ocean City! Zoned Drive-In Business, Which Opens Up a Ton of Opportunities! Combine Commercial AND Multiple Residential units! Can Even Build 2 Single Family Homes! Professional Offices, Retail, Health Care Facilities, Banks, Restaurants, Including Fast-Food, Warehousing & Storage, Churches, Car Washes. You Name It!