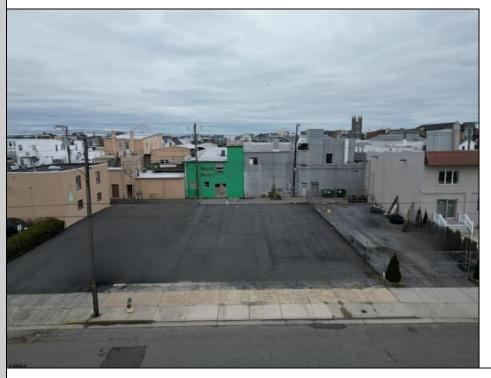

## **COMMENTS**

Double Lot!! 60ft x 90ft Mixed Use Lot Located in the Downtown Area of Ocean City! Zoned Drive-In Business, Which Opens Up a Ton of Opportunities! Combine Commercial AND Multiple Residential units! Can Even Build 2 Single Family Homes! Professional Offices, Retail, Health Care Facilities, Banks, Restaurants, Including Fast-Food, Warehousing & Storage, Churches, Car Washes. You Name It!