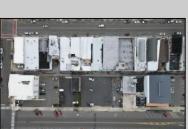

## **COMMENTS**

Double Lot!! 60ft x 90ft Mixed Use Lot Located in the Downtown Area of Ocean City! Zoned Drive-In Business, Which Opens Up a Ton of Opportunities! Combine Commercial AND Multiple Residential units! Can Even Build 2 Single Family Homes! Professional Offices, Retail, Health Care Facilities, Banks, Restaurants, Including Fast-Food, Warehousing & Storage, Churches, Car Washes. You Name It!