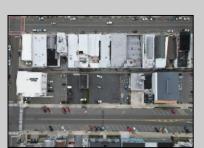

## **COMMENTS**

Double Lot!! 60ft x 90ft Mixed Use Lot Located in the Downtown Area of Ocean City! Zoned Drive-In Business, Which Opens Up a Ton of Opportunities! Combine Commercial AND Multiple Residential units! Can Even Build 2 Single Family Homes! Professional Offices, Retail, Health Care Facilities, Banks, Restaurants, Including Fast-Food, Warehousing & Storage, Churches, Car Washes. You Name It!