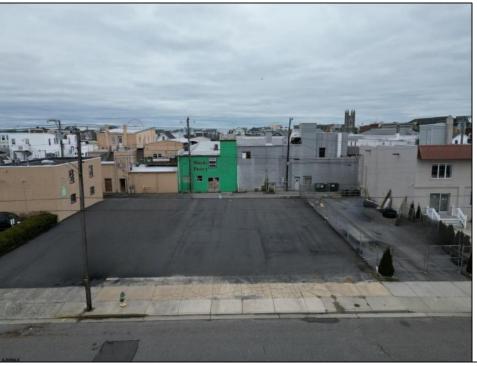

## **COMMENTS**

Double Lot!! 60ft x 90ft Mixed Use Lot Located in the Downtown Area of Ocean City! Zoned Drive-In Business, Which Opens Up a Ton of Opportunities! Combine Commercial AND Multiple Residential units! Can Even Build 2 Single Family Homes! Professional Offices, Retail, Health Care Facilities, Banks, Restaurants, Including Fast-Food, Warehousing & Storage, Churches, Car Washes. You Name It!