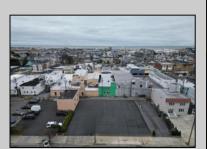

## **COMMENTS**

Double Lot!! 60ft x 90ft Mixed Use Lot Located in the Downtown Area of Ocean City! Zoned Drive-In Business, Which Opens Up a Ton of Opportunities! Combine Commercial AND Multiple Residential units! Can Even Build 2 Single Family Homes! Professional Offices, Retail, Health Care Facilities, Banks, Restaurants, Including Fast-Food, Warehousing & Storage, Churches, Car Washes. You Name It!