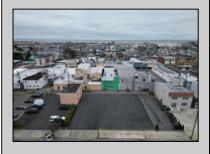

## COMMENTS

Double Lot!! 60ft x 90ft Mixed Use Lot Located in the Downtown Area of Ocean City! Zoned Drive-In Business, Which Opens Up a Ton of Opportunities! Combine Commercial AND Multiple Residential units! Can Even Build 2 Single Family Homes! Professional Offices, Retail, Health Care Facilities, Banks, Restaurants, Including Fast-Food, Warehousing & Storage, Churches, Car Washes. You Name It!