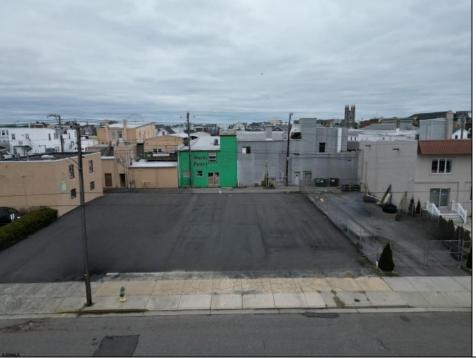

## COMMENTS

Double Lot!! 60ft x 90ft Mixed Use Lot Located in the Downtown Area of Ocean City! Zoned Drive-In Business, Which Opens Up a Ton of Opportunities! Combine Commercial AND Multiple Residential units! Can Even Build 2 Single Family Homes! Professional Offices, Retail, Health Care Facilities, Banks, Restaurants, Including Fast-Food, Warehousing & Storage, Churches, Car Washes. You Name It!