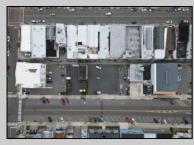

## COMMENTS

Double Lot!! 60ft x 90ft Mixed Use Lot Located in the Downtown Area of Ocean City! Zoned Drive-In Business, Which Opens Up a Ton of Opportunities! Combine Commercial AND Multiple Residential units! Can Even Build 2 Single Family Homes! Professional Offices, Retail, Health Care Facilities, Banks, Restaurants, Including Fast-Food, Warehousing & Storage, Churches, Car Washes. You Name It!