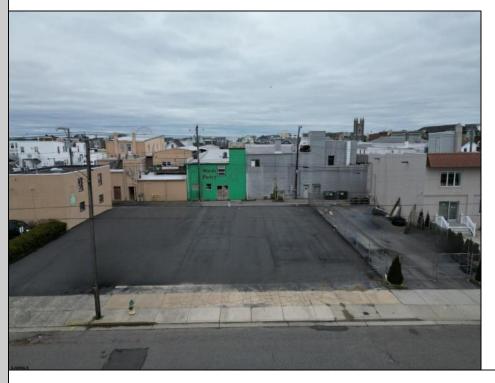

## **COMMENTS**

Double Lot!! 60ft x 90ft Mixed Use Lot Located in the Downtown Area of Ocean City! Zoned Drive-In Business, Which Opens Up a Ton of Opportunities! Combine Commercial AND Multiple Residential units! Can Even Build 2 Single Family Homes! Professional Offices, Retail, Health Care Facilities, Banks, Restaurants, Including Fast-Food, Warehousing & Storage, Churches, Car Washes. You Name It!