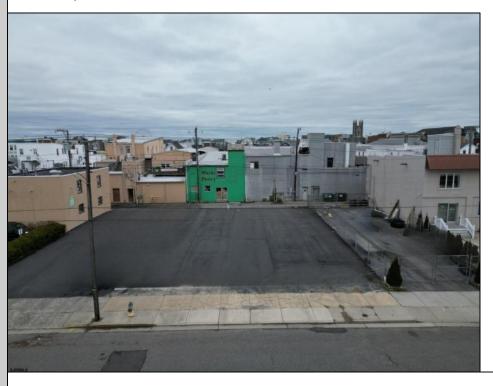

## **COMMENTS**

Double Lot!! 60ft x 90ft Mixed Use Lot Located in the Downtown Area of Ocean City! Zoned Drive-In Business, Which Opens Up a Ton of Opportunities! Combine Commercial AND Multiple Residential units! Can Even Build 2 Single Family Homes! Professional Offices, Retail, Health Care Facilities, Banks, Restaurants, Including Fast-Food, Warehousing & Storage, Churches, Car Washes. You Name It!