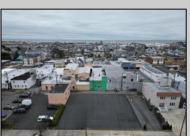

## **COMMENTS**

Double Lot!! 60ft x 90ft Mixed Use Lot Located in the Downtown Area of Ocean City! Zoned Drive-In Business, Which Opens Up a Ton of Opportunities! Combine Commercial AND Multiple Residential units! Can Even Build 2 Single Family Homes! Professional Offices, Retail, Health Care Facilities, Banks, Restaurants, Including Fast-Food, Warehousing & Storage, Churches, Car Washes. You Name It!