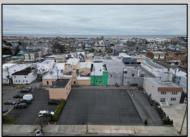

## **COMMENTS**

Double Lot!! 60ft x 90ft Mixed Use Lot Located in the Downtown Area of Ocean City! Zoned Drive-In Business, Which Opens Up a Ton of Opportunities! Combine Commercial AND Multiple Residential units! Can Even Build 2 Single Family Homes! Professional Offices, Retail, Health Care Facilities, Banks, Restaurants, Including Fast-Food, Warehousing & Storage, Churches, Car Washes. You Name It!