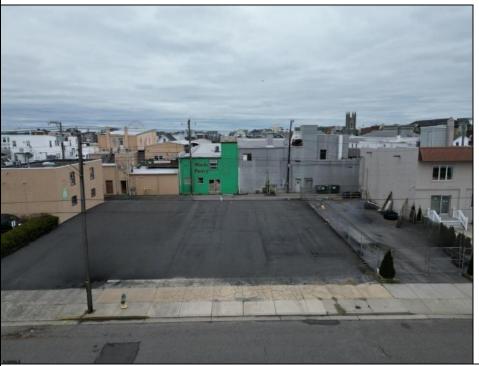

## **COMMENTS**

Double Lot!! 60ft x 90ft Mixed Use Lot Located in the Downtown Area of Ocean City! Zoned Drive-In Business, Which Opens Up a Ton of Opportunities! Combine Commercial AND Multiple Residential units! Can Even Build 2 Single Family Homes! Professional Offices, Retail, Health Care Facilities, Banks, Restaurants, Including Fast-Food, Warehousing & Storage, Churches, Car Washes. You Name It!